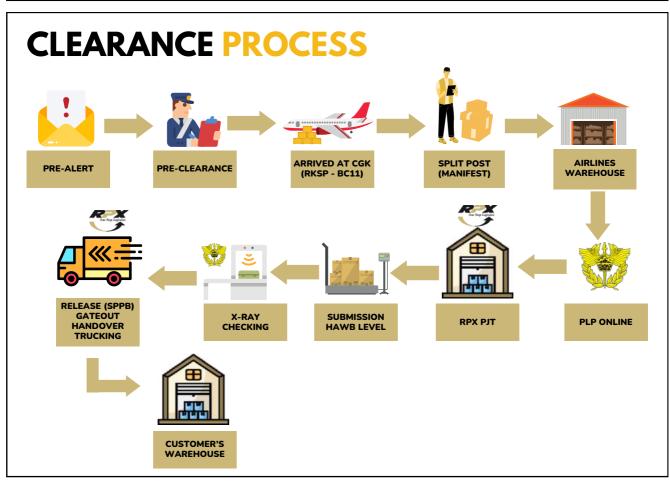

r        |
| Rp 1, 000,001 - RP 10,000,000 | 10%      | Sales Manager & Pricing Manager        |
| Rp 10,000,001 - Rp 30,000,000 | 15%      | SM Sales & SM pricing                  |
| Rp 30,000,001 - Rp 50,000,000 | 20%      | GM Sales                               |
| > Rp 50,000,001               | > 20%    | CEO, VP Finance, and either CFO or COO |

#### Project Shipment (Non Publish rate)

| Discount   | Level of Approval          |
|------------|----------------------------|
| > 12%      | Pricing                    |
| 10% - 12%  | Sales Manager & SM pricing |
| 8% - 9.99% | SM Sales & SM pricing      |
| 6% - 7.99% | GM & VP Finance            |
| <6%        | CEO & VP Finance           |
| Minus      | 2 C- Level                 |

### **GENERAL FLOW**





## **GENERAL FLOW**





## **GENERAL FLOW**

#### **E-FULFILLMENT**



#### **TRANSIT WAREHOUSE**



# **RATE CARD**

#### **INTERNATIONAL EXPRESS**



#### **DOMESTIC EXPRESS**





**RPX Center Building** 

Jl. Ciputat Raya No. 99 Pondok Pinang, Jakarta Selatan 12310, Indonesia

+62 21 7590 1800