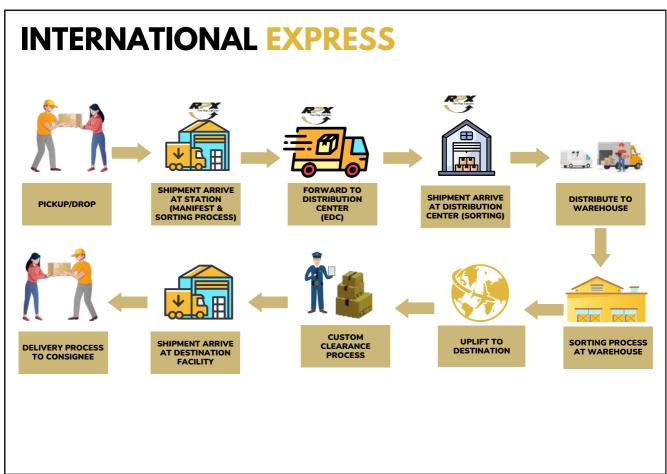

ger        |
| Rp 1, 000,001 - RP 10,000,000 | 10%      | Sales Manager & Pricing Manager        |
| Rp 10,000,001 - Rp 30,000,000 | 15%      | SM Sales & SM pricing                  |
| Rp 30,000,001 - Rp 50,000,000 | 20%      | GM Sales                               |
| > Rp 50,000,001               | > 20%    | CEO, VP Finance, and either CFO or COO |

#### Project Shipment (Non Publish rate)

| Discount   | Level of Approval          |
|------------|----------------------------|
| > 12%      | Pricing                    |
| 10% - 12%  | Sales Manager & SM pricing |
| 8% - 9.99% | SM Sales & SM pricing      |
| 6% - 7.99% | GM & VP Finance            |
| <6%        | CEO & VP Finance           |
| Minus      | 2 C- Level                 |

### **GENERAL FLOW**





## **GENERAL FLOW**





## **GENERAL FLOW**

#### **E-FULFILLMENT**



#### **TRANSIT WAREHOUSE**



# **RATE CARD**

#### **INTERNATIONAL EXPRESS**



#### **DOMESTIC EXPRESS**





**RPX Center Building** 

Jl. Ciputat Raya No. 99 Pondok Pinang, Jakarta Selatan 12310, Indonesia

+62 21 7590 1800