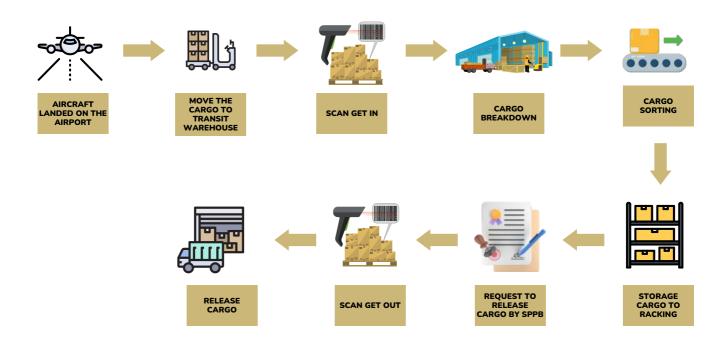

ng Manager        |
| Rp 10,000,001 - Rp 30,000,000 | 15%      | SM Sales & SM pricing                  |
| Rp 30,000,001 - Rp 50,000,000 | 20%      | GM Sales                               |
| > Rp 50,000,001               | > 20%    | CEO, VP Finance, and either CFO or COO |

#### Project Shipment (Non Publish rate)

| Discount   | Level of Approval          |
|------------|----------------------------|
| > 12%      | Pricing                    |
| 10% - 12%  | Sales Manager & SM pricing |
| 8% - 9.99% | SM Sales & SM pricing      |
| 6% - 7.99% | GM & VP Finance            |
| <6%        | CEO & VP Finance           |
| Minus      | 2 C- Level                 |

### **GENERAL FLOW**





## **GENERAL FLOW**





## **GENERAL FLOW**

#### **E-FULFILLMENT**



#### **TRANSIT WAREHOUSE**



# **RATE CARD**

#### **INTERNATIONAL EXPRESS**



#### **DOMESTIC EXPRESS**





**RPX Center Building** 

Jl. Ciputat Raya No. 99 Pondok Pinang, Jakarta Selatan 12310, Indonesia

+62 21 7590 1800