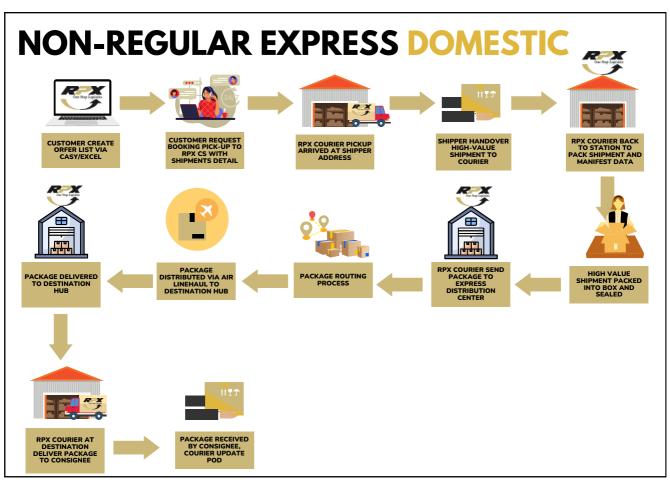

### **GENERAL FLOW**

#### **DOMESTIC EXPRESS**

**RPX Center Building** 

Jl. Ciputat Raya No. 99 Pondok Pinang, Jakarta Selatan 12310, Indonesia

+62 21 7590 1800