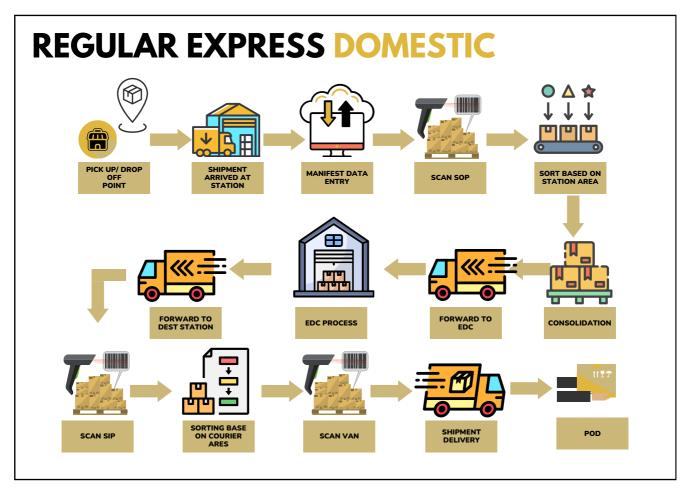

es Manager & Pricing Manager        |
| Rp 1, 000,001 - RP 10,000,000 | 10%      | Sales Manager & Pricing Manager        |
| Rp 10,000,001 - Rp 30,000,000 | 15%      | SM Sales & SM pricing                  |
| Rp 30,000,001 - Rp 50,000,000 | 20%      | GM Sales                               |
| > Rp 50,000,001               | > 20%    | CEO, VP Finance, and either CFO or COO |

#### Project Shipment (Non Publish rate)

| Discount   | Level of Approval          |
|------------|----------------------------|
| > 12%      | Pricing                    |
| 10% - 12%  | Sales Manager & SM pricing |
| 8% - 9.99% | SM Sales & SM pricing      |
| 6% - 7.99% | GM & VP Finance            |
| <6%        | CEO & VP Finance           |
| Minus      | 2 C- Level                 |

### **GENERAL FLOW**





## **GENERAL FLOW**





## **GENERAL FLOW**

#### **E-FULFILLMENT**



#### **TRANSIT WAREHOUSE**



# **RATE CARD**

#### **INTERNATIONAL EXPRESS**



#### **DOMESTIC EXPRESS**





**RPX Center Building** 

Jl. Ciputat Raya No. 99 Pondok Pinang, Jakarta Selatan 12310, Indonesia

+62 21 7590 1800